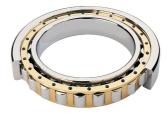

## NJ 2324 EMA-TIMKEN CYLINDRISK RULLELEJE ENRADET MED **MESSINGHOLDER**

 $\phi D_a \phi d_b$ 

NU

NJ

NUP

Ν

NF

High quality cylindrical roller bearing with machined brass cage from the leading manufacturer TIMKEN. Featuring the TIMKEN EMA design. A premium land-riding cage, unique internal geometries, enhanced surface finishes and a compact design. All this adds up to longer life, improved uptime and reduced maintenance costs.