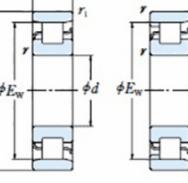

## NJ 2324 EMA-TIMKEN CYLINDRISK RULLELEJE ENRADET MED **MESSINGHOLDER**

 $\phi D_a \phi d_b$ 

NU

NJ

NUP

Ν

NF

High quality cylindrical roller bearing with machined brass cage from the leading manufacturer TIMKEN. Featuring the TIMKEN EMA design. A premium land-riding cage, unique internal geometries, enhanced surface finishes and a compact design. All this adds up to longer life, improved uptime and reduced maintenance costs.