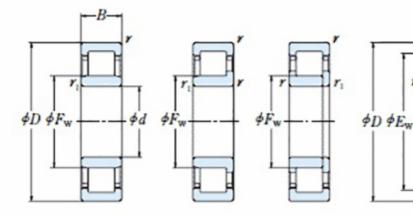

## NJ 2324 EMA-TIMKEN CYLINDRISK RULLELEJE ENRADET MED **MESSINGHOLDER**

 $\phi D_a \phi d_b$ 

NU

NJ

NUP

Ν

NF

High quality cylindrical roller bearing with machined brass cage from the leading manufacturer TIMKEN. Featuring the TIMKEN EMA design. A premium land-riding cage, unique internal geometries, enhanced surface finishes and a compact design. All this adds up to longer life, improved uptime and reduced maintenance costs.

## **Basic dimensions**

| Inner diameter [d] | 120.00 | mm |
|--------------------|--------|----|
| Width [B]          | 86.00  | mm |
| Outer diameter [D] | 260.00 | mm |